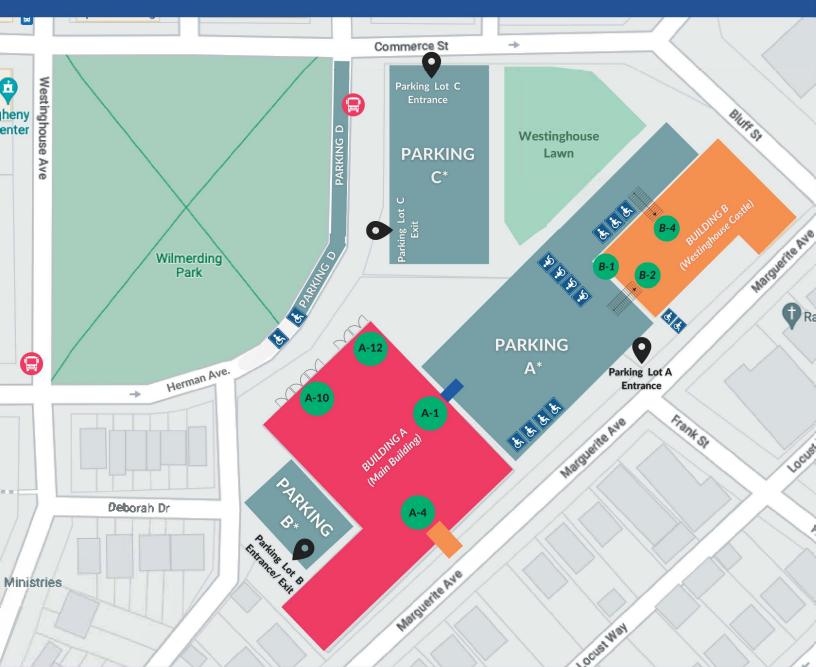

## **PARKING**

Parking A\*- Visitor Parking Spaces/ Staff Parking

Parking B\*- Staff Parking

Parking C\*- Faculty Parking

Parking D- Public Parking/ Student Parking

VISITORS: Visitors who are coming to the school during business hours should Park in the VISITOR SPOTS in LOT A and enter the main office at the Blue Awning.

\*Permitted Lot during business hours

**Designates ADA Acessible Parking** 

## **ENTRANCES**

| Main Building   |                             |
|-----------------|-----------------------------|
| A-1             | Main Office                 |
| A-4             | Student Pick Up (Afternoons |
| A-10            | Auditorium Entrance         |
| A-12            | Student Drop Off (Mornings) |
| Castle Building |                             |
|                 |                             |

## Westinghouse Arts Academy

320 Marguerite Ave Wilmerding PA, 15148

412-646-1718- Main Office 412-646-5424- Box Office 412-646-5418- Admissions Office